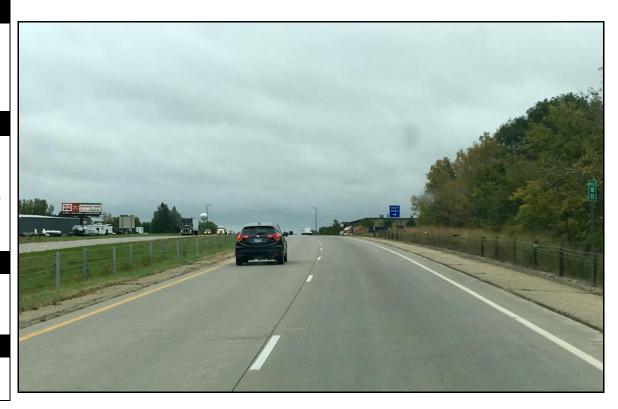

#### **US Highway 169**

Le Sueur Mile Marker 80.16

### Read

Northbound traffic To Belle Plaine, Jordan & Shakopee

### Size

10' h x 36' w