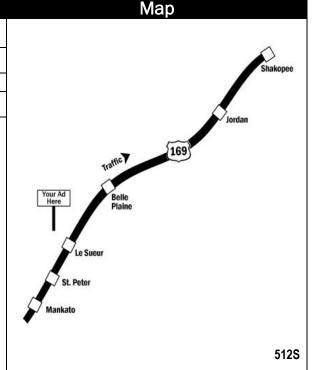

#### **US Highway 169**

Le Sueur Mile Marker 80.16

### Read

Northbound traffic To Belle Plaine, Jordan & Shakopee